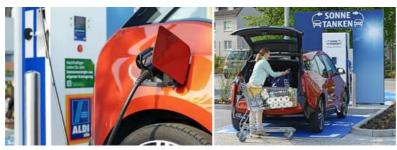

Germany's Aldi supermarkets is installing Efacec QC20 DC fast chargers at 50 stores in Dusseldorf (shown here), Frankfurt, Cologne, Mülheim an der Ruhr, Munich and Stuttgart.

The first unit, which uses electricity from solar panels, was put into service last month at an Aldi store in Dusseldorf. By the end of the month there are to be 50 Efacec chargers there and in Frankfurt, Cologne, Mülheim an der Ruhr, Munich and Stuttgart.

The 20-kilowatt fast-charge units allow shoppers to get a full charge, or close to it, during their time in the store.

Contact information is only available to premium subscribers. Click here to purchase a subscription.